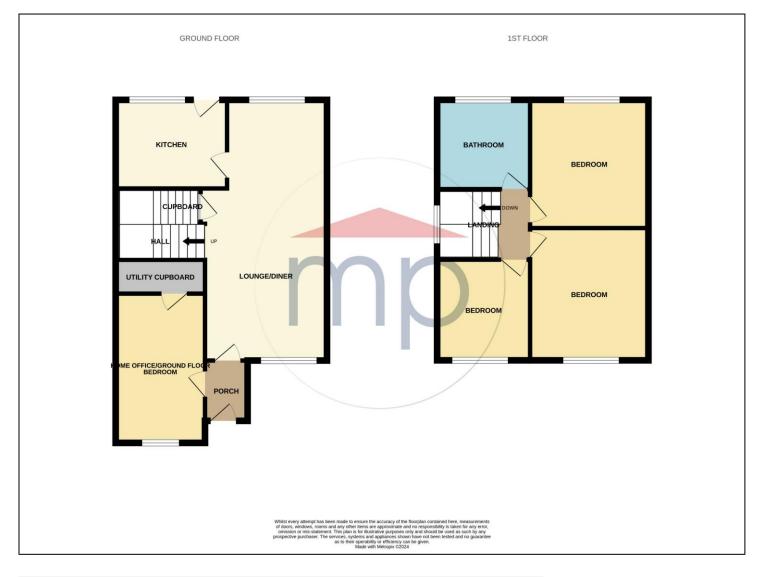

The accommodation briefly comprises; lounge/dining room, converted garage with utility area, Kitchen, three double bedrooms and large bathroom.

## **GROUND FLOOR**

**ENTRANCE HALL** - Double glazed entrance door to entrance hall with access to living room and converted garage.

**CONVERTED GARAGE** - With twin radiator and utility cupboard housing combi boiler. (Potential to be created into a wet room should it be required).

**LOUNGE DINER - 7.09m x 3.33m (max) (23'3" x 10'11" (max))**Double glazed window to the front and rear aspects, under stairs cupboard and two twin radiators.

TO VIEW: Tel: 01642 355000

17 High Street, Stockton-on-Tees, Cleveland, TS18 1SP  $\,$ 

#### KITCHEN - 3.02m x 2.4m (9'11" x 7'10")

Double glazed window and door to the rear aspect. Generous range of wall, base and drawer units with complementary work surfaces and stainless steel sink and drainer unit with mixer tap. Electric oven and hob with extractor hood over, integrated fridge freezer, tiled floor and twin radiator.

### **FIRST FLOOR**

**LANDING** - Double glazed window to the side aspect, single radiator, and access to loft.

**BEDROOM ONE** - **3.23m** x **3.56m** (10'7" x 11'8") Double glazed window to the front aspect and single radiator.

**BEDROOM TWO** - **3.23m** x **3.43m** (10'7" x 11'3") Double glazed window to the rear aspect and single radiator.

**BEDROOM THREE** - **2.57m x 2.57m (8'5" x 8'5")** Double glazed window to the front aspect and single radiator.

#### BATHROOM - 2.54m x 2.46m (8'4" x 8'1")

Double glazed window to the rear aspect, chrome vertical towel rail, corner shower cubicle with drench shower, spa corner bath, low level WC, wash hand basin, tiling to walls, and floor, spotlights to ceiling and extractor fan.