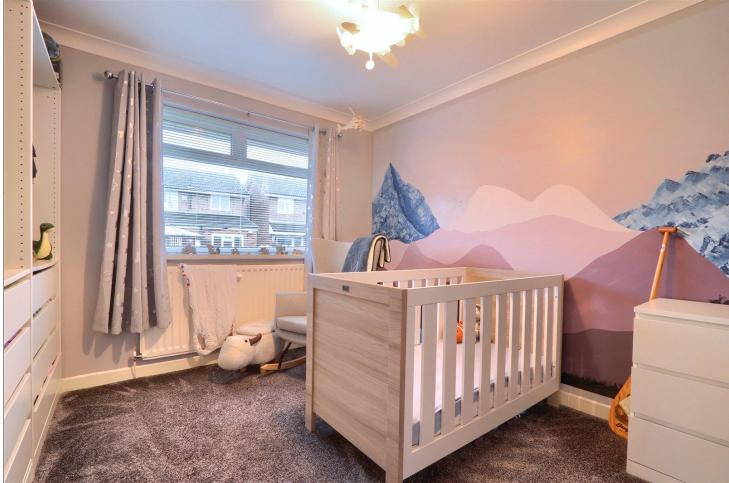

### **FIRST FLOOR**

**LANDING** - Double glazed window to the side aspect, single radiator, and access to loft.

**BEDROOM ONE** - **3.23m** x **3.56m** (10'7" x 11'8") Double glazed window to the front aspect and single radiator.

**BEDROOM TWO** - **3.23m** x **3.43m** (10'7" x 11'3") Double glazed window to the rear aspect and single radiator.

**BEDROOM THREE** - **2.57m x 2.57m (8'5" x 8'5")** Double glazed window to the front aspect and single radiator.