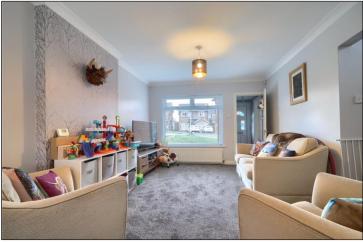

The accommodation briefly comprises; lounge/dining room, converted garage with utility area, Kitchen, three double bedrooms and large bathroom.

**LOUNGE DINER - 7.09m x 3.33m (max) (23'3" x 10'11" (max))**Double glazed window to the front and rear aspects, under stairs cupboard and two twin radiators.

TO VIEW: Tel: 01642 355000

17 High Street, Stockton-on-Tees, Cleveland, TS18 1SP  $\,$ 