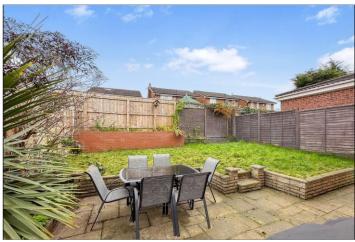

#### **EXTERNALLY**

**GARDENS & PARKING** - Externally there is a block paved drive with turning area, shaped lawn, and established borders. The rear garden is south facing with patio and lawn and offers a good degree of privacy.