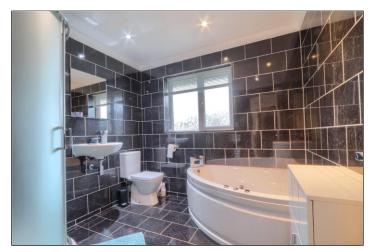

#### BATHROOM - 2.54m x 2.46m (8'4" x 8'1")

Double glazed window to the rear aspect, chrome vertical towel rail, corner shower cubicle with drench shower, spa corner bath, low level WC, wash hand basin, tiling to walls, and floor, spotlights to ceiling and extractor fan.