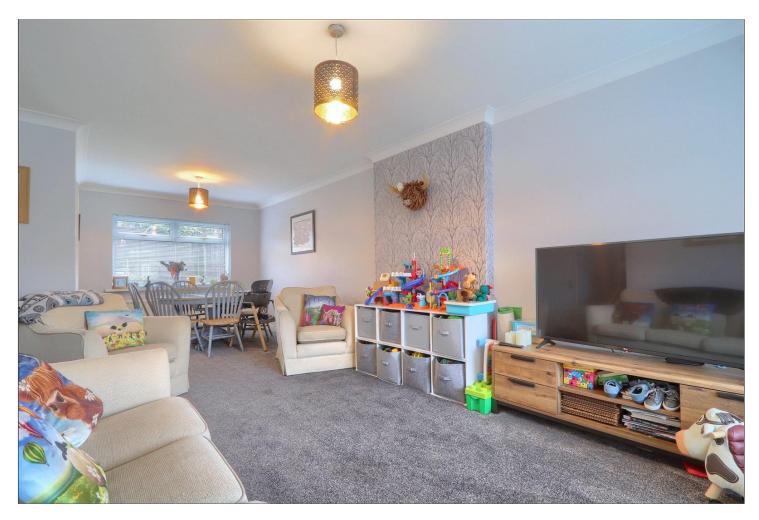

The accommodation briefly comprises; lounge/dining room, converted garage with utility area, Kitchen, three double bedrooms and large bathroom.

**LOUNGE DINER - 7.09m x 3.33m (max) (23'3" x 10'11" (max))**Double glazed window to the front and rear aspects, under stairs cupboard and two twin radiators.

TO VIEW: Tel: 01642 355000

17 High Street, Stockton-on-Tees, Cleveland, TS18 1SP  $\,$ 