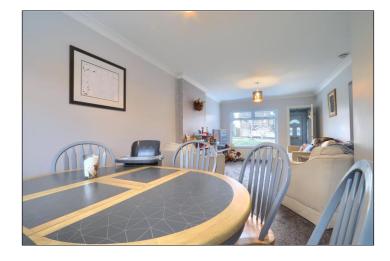

The accommodation briefly comprises; lounge/dining room, converted garage with utility area, Kitchen, three double bedrooms and large bathroom.

**LOUNGE DINER - 7.09m x 3.33m (max) (23'3" x 10'11" (max))**Double glazed window to the front and rear aspects, under stairs cupboard and two twin radiators.

TO VIEW: Tel: 01642 355000

17 High Street, Stockton-on-Tees, Cleveland, TS18 1SP  $\,$ 