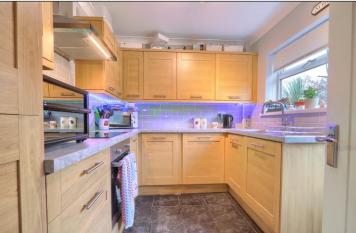

#### KITCHEN - 3.02m x 2.4m (9'11" x 7'10")

Double glazed window and door to the rear aspect. Generous range of wall, base and drawer units with complementary work surfaces and stainless steel sink and drainer unit with mixer tap. Electric oven and hob with extractor hood over, integrated fridge freezer, tiled floor and twin radiator.