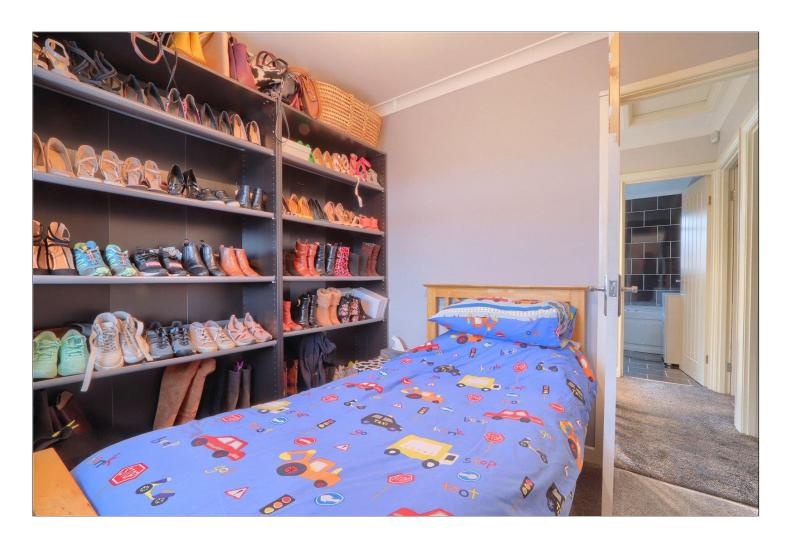

### **FIRST FLOOR**

**LANDING** - Double glazed window to the side aspect, single radiator, and access to loft.

**BEDROOM ONE** - **3.23m** x **3.56m** (10'7" x 11'8") Double glazed window to the front aspect and single radiator.

**BEDROOM TWO** - **3.23m** x **3.43m** (10'7" x 11'3") Double glazed window to the rear aspect and single radiator.

**BEDROOM THREE** - **2.57m x 2.57m (8'5" x 8'5")** Double glazed window to the front aspect and single radiator.