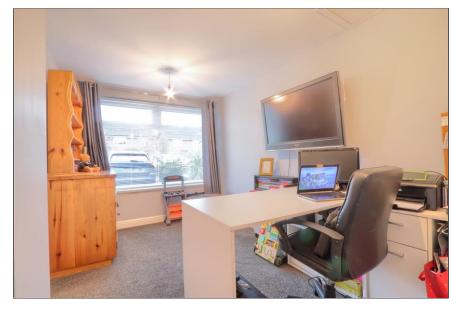

## **GROUND FLOOR**

**ENTRANCE HALL** - Double glazed entrance door to entrance hall with access to living room and converted garage.

**CONVERTED GARAGE** - With twin radiator and utility cupboard housing combi boiler. (Potential to be created into a wet room should it be required).