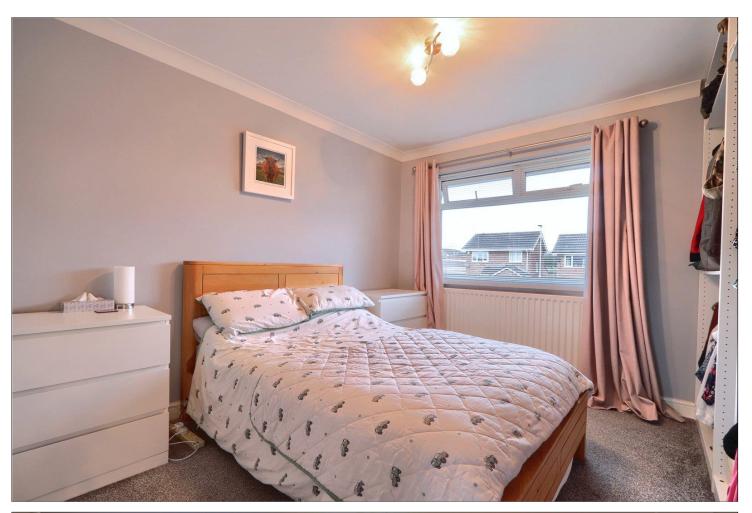

### **FIRST FLOOR**

**LANDING** - Double glazed window to the side aspect, single radiator, and access to loft.

**BEDROOM ONE** - **3.23m** x **3.56m** (10'7" x 11'8") Double glazed window to the front aspect and single radiator.

**BEDROOM TWO** - **3.23m** x **3.43m** (10'7" x 11'3") Double glazed window to the rear aspect and single radiator.

**BEDROOM THREE** - **2.57m x 2.57m (8'5" x 8'5")** Double glazed window to the front aspect and single radiator.